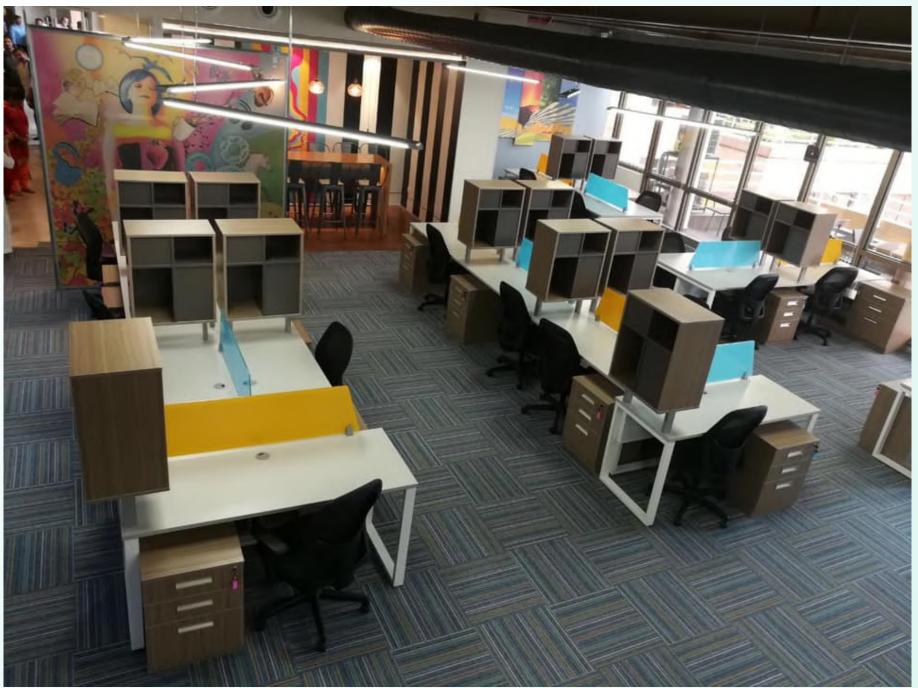

#### MODULAR FURNITURE SOLUTIONS

We supply and install a wide range of modular furniture's catering to different segments of the industry such as ergonomically designed Workstations & Chairs. Meeting rooms, Board Rooms & Manager Cabin furnitures. Pedestals & storage units in both metal & laminate shades. We also cater to the needs of Height Adjustable Tables, Cafeteria, School, Lab & Training room furnitures as well.