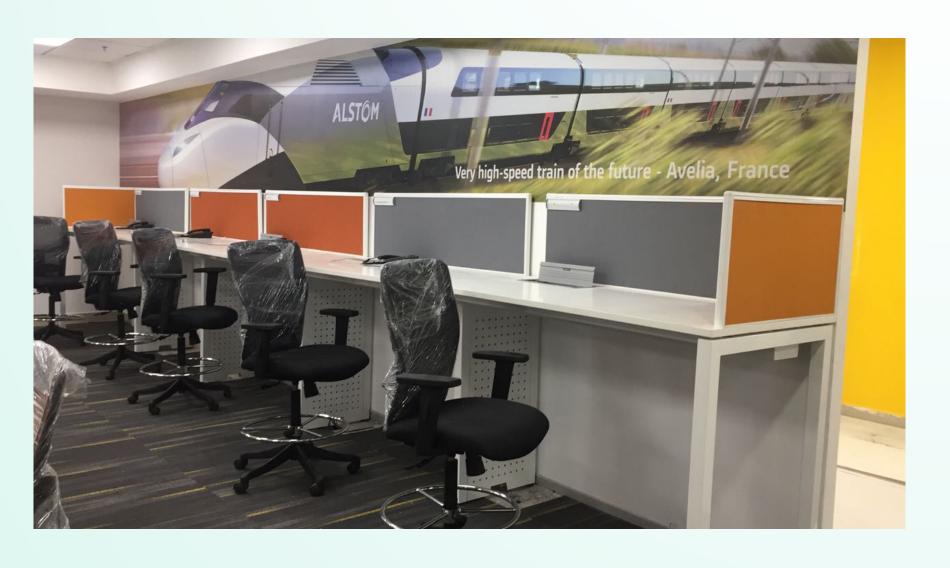

#### MODULAR FURNITURE SOLUTIONS

We supply and install a wide range of modular furniture's catering to different segments of the industry such as ergonomically designed Workstations & Chairs. Meeting rooms, Board Rooms & Manager Cabin furnitures. Pedestals & storage units in both metal & laminate shades. We also cater to the needs of Height Adjustable Tables, Cafeteria, School, Lab & Training room furnitures as well.